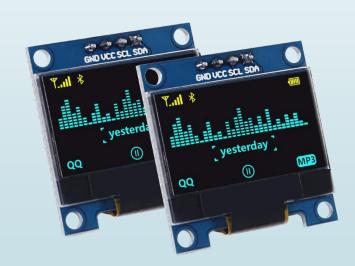

t, Shenzhen, China.

Jiangxi 1st Factory

Big Orders Production Monochrome Display

Address: Chengxi Industrial Park Gaoan, Yichun, Jiangxi Province, China.

Jiangxi 2<sup>nd</sup> Factory

Big Orders Production TFT Display

Address: Building 7, No. 4 Food Avenue, Information Industry Park, Yichun, Jiangxi Province, China.

### Company Development History

2010

• Company established in Shenzhen

2013

Fist production site set up in Jiangxi China

2015

Second production site set up in Shenzhen China

2018

Employees up to 500 person

2020

• Set up OLED production line

#### **Annual Turnover**



# TFT Product Categories







#### LCD Panel Product Categories







#### COB Product Categories























### COG Product Categories







## **OLED Product Categories**









# Application fields



## Facilities









#### **BOCEN**

# THANK YOU!

BOCEN DISPLAY TECHNOLOGY CO., LTD.

www.bocentech.com