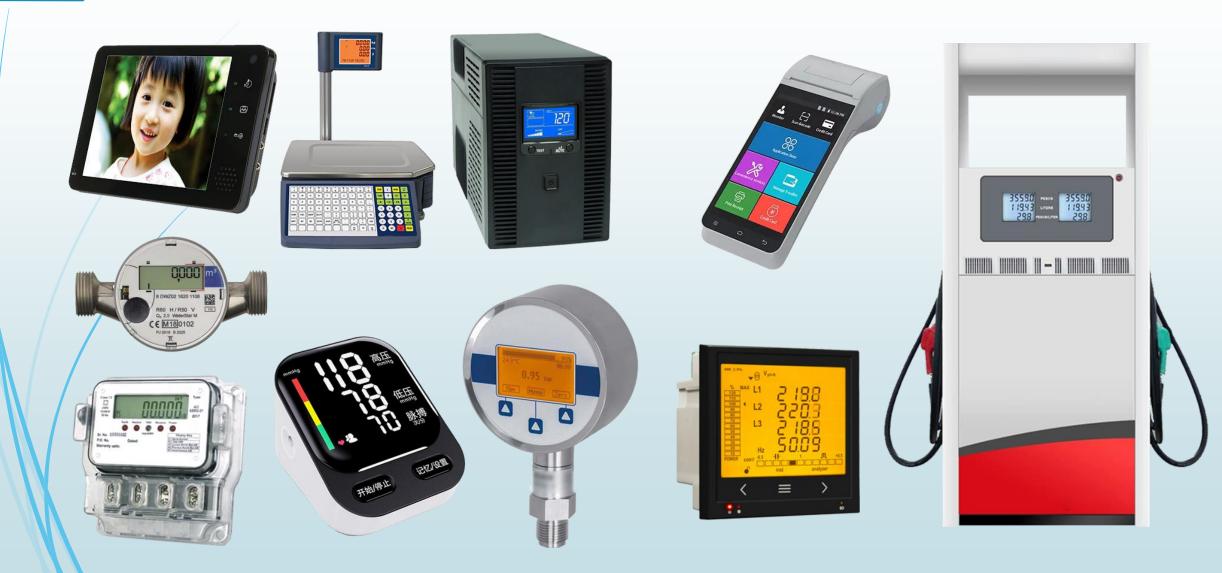

xi 1st Factory

Big Orders Production Monochrome Display

Address: Chengxi Industrial Park Gaoan, Yichun, Jiangxi Province, China.

Jiangxi 2<sup>nd</sup> Factory

Big Orders Production TFT Display

Address: Building 7, No. 4 Food Avenue, Information Industry Park, Yichun, Jiangxi Province, China.

### Company Development History

2010

• Company established in Shenzhen

2013

Fist production site set up in Jiangxi China

2015

Second production site set up in Shenzhen China

2018

Employees up to 500 person

2020

• Set up OLED production line

#### **Annual Turnover**



# TFT Product Categories







#### LCD Panel Product Categories







#### COB Product Categories























### COG Product Categories







## **OLED Product Categories**









# Application fields



## Facilities









#### **BOCEN**

# THANK YOU!

BOCEN DISPLAY TECHNOLOGY CO., LTD.

www.bocentech.com